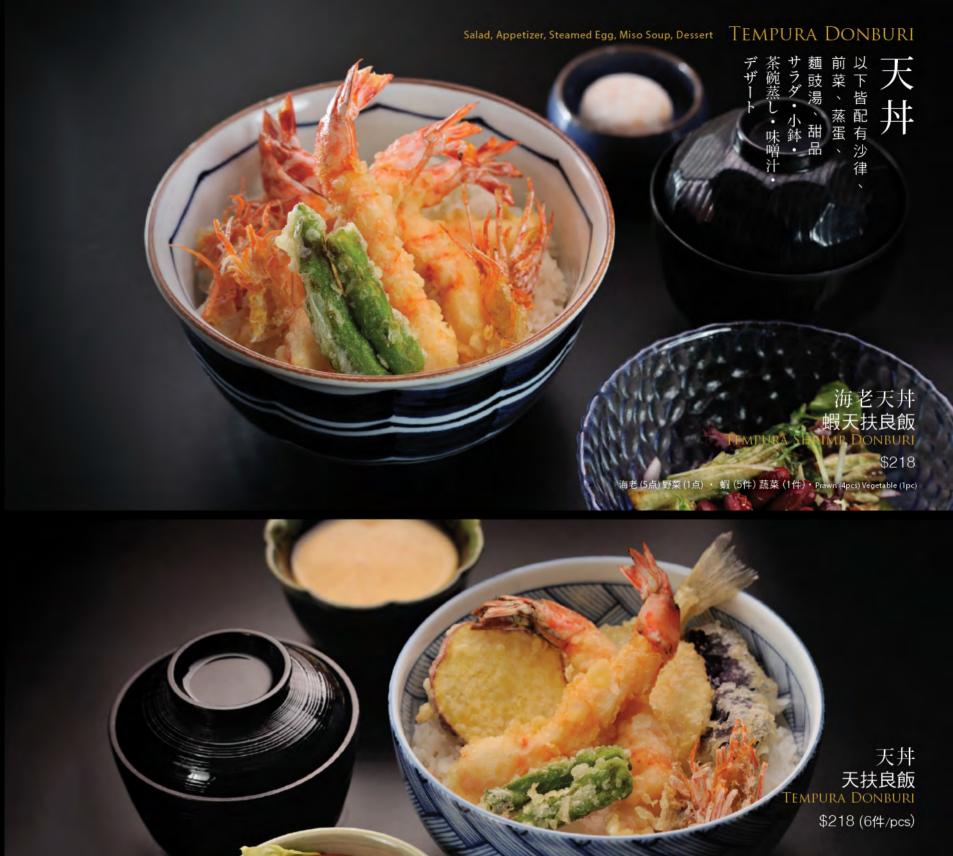

## MINI RICE SET

可選兩款丼物 Choose Two Donburi

迷你丼物餐丼を2つお選びくださ

\$218

豚の生姜焼き丼 黑豚肉生薑燒飯 Japanese Pork with Ginger Sauce Donburi

うな丼 鰻魚飯 Eel Donburi

天丼 天扶良飯 Tempura Donburi

えびかき揚げ丼 天扶良蝦餅飯 Mixed Vegetable and Shrimp Cake Tempura Donburi