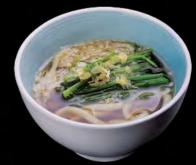

## MINI RICE SET

可選兩款丼物 Choose Two Donburi

迷你丼物餐丼を2つお選びくださ

\$218

豚の生姜焼き丼 黑豚肉生薑燒飯 Japanese Pork with Ginger Sauce Donburi

うな丼 鰻魚飯 Eel Donburi

天丼 天扶良飯 Tempura Donburi

えびかき揚げ丼 天扶良蝦餅飯 Mixed Vegetable and Shrimp Cake Tempura Donburi