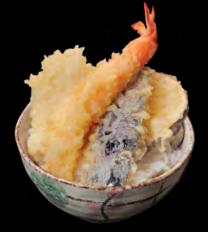

## MINI RICE SET

可選兩款丼物 Choose Two Donburi

迷你丼物餐丼を2つお選びくださ

\$218

豚の生姜焼き丼 黑豚肉生薑燒飯 Japanese Pork with Ginger Sauce Donburi

うな丼 鰻魚飯 Eel Donburi

天丼 天扶良飯 Tempura Donburi

えびかき揚げ丼 天扶良蝦餅飯 Mixed Vegetable and Shrimp Cake Tempura Donburi