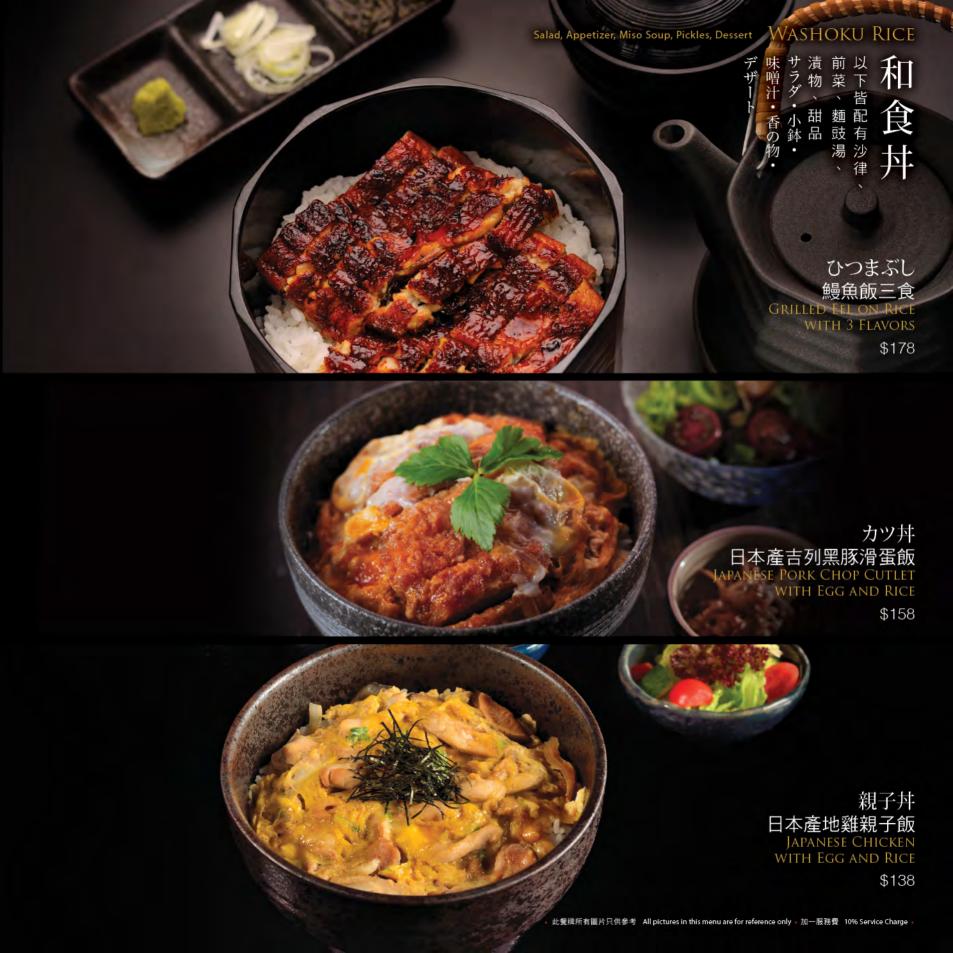

## MINI RICE SET

可選兩款丼物 Choose Two Donburi

迷你丼物餐丼を2つお選びくださ

\$218

豚の生姜焼き丼 黑豚肉生薑燒飯 Japanese Pork with Ginger Sauce Donburi

うな丼 鰻魚飯 Eel Donburi

天丼 天扶良飯 Tempura Donburi

えびかき揚げ丼 天扶良蝦餅飯 Mixed Vegetable and Shrimp Cake Tempura Donburi

山菜丼 山野菜飯 Vegetables Donburi

牛丼 汁燒牛肉飯 Grilled Beef Slice Donburi

若鶏唐揚げ丼 日式炸雞飯 Deep-fried Chicken Donburi

焼霜海鮮丼 霜燒魚生飯 Flamed Sashimi Donburi

三色丼 三色魚生飯 Salmon, Tuna & Snapper Donburi

ばらちらし丼 雑錦魚生飯 Assorted Sashimi Donburi